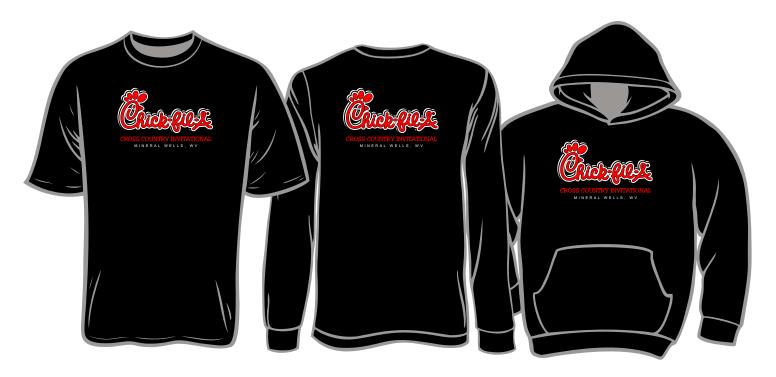

| Short Sleeve T-shirt (BLACK) | \$15  |
|------------------------------|-------|
| Long Sleeve T-shirt (BLACK)  | \$20  |
| Hooded Sweatshirt (BLACK)    | \$25  |
| ADD \$2 for XXL              | Sizes |