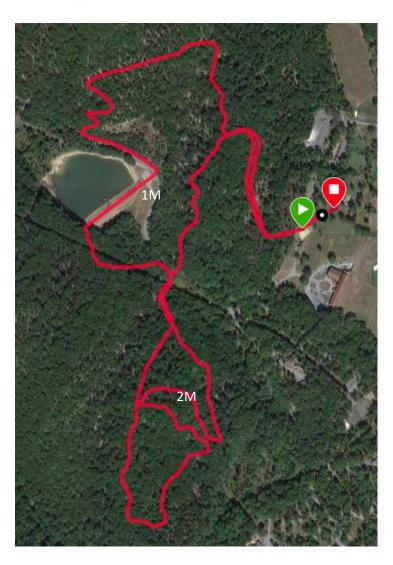

This is a beautiful, yet challenging course. The race starts with a steep incline before leveling off and a downhill section to the 1-mile mark. The second- and third-mile feature nice hills along the paths of the park.

# Cacapon Resort State Park

| Split | Elevation Gain | Elevation Loss |
|-------|----------------|----------------|
| 1     | 251            | 183            |
| 2     | 115            | 99             |
| 3     | 82             | 166            |