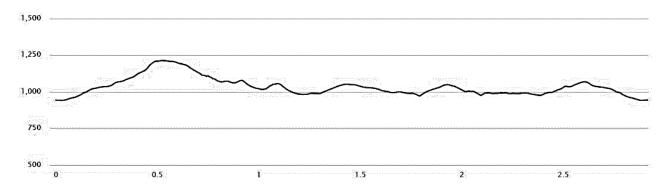

This is a beautiful, yet challenging course. The race starts with a steep incline before leveling off and a downhill section to the 1-mile mark. The second- and third-mile feature nice hills along the paths of the park.

# Cacapon Resort State Park

| Split | Elevation Gain | Elevation Loss |
|-------|----------------|----------------|
| 1     | 251            | 183            |
| 2     | 115            | 99             |
| 3     | 82             | 166            |